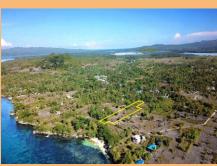

## Price per m²: Php 1,083

Lot Area: 3,740 m²

Would you like to build a romantic home for your family in a quiet neighborhood? This property is in a great location near the beach. It has an area of 3,740 sq.m. and the price is 4,050,000 (1,083 per sq.m.).

The land is flat and rocky, and it was developed by a caretaker and used for farming. This lot is composed of two parcels, it is also available to sell just one part of the lot. It is the perfect location to build a beautiful house for somebody who wishes to have a place near the sea.