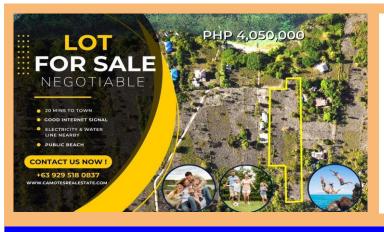

## Sonog, San Francisco, Cebu, Philippines

Php 4,050,000

## Price per m²: Php 1,083

Lot Area: 3,740 m²

Would you like to build a romantic home for your family in a quiet neighborhood? This property is in a great location near the beach. It has an area of 3,740 sq.m. and the price is 4,050,000 (1,083 per sq.m.).

The land is flat and rocky, and it was developed by a caretaker and used for farming. This lot is composed of two parcels, it is also available to sell just one part of the lot. It is the perfect location to build a beautiful house for somebody who wishes to have a place near the sea.

The beach has a spectacular view, and it is naturally deep, with great potential for water activities.

The electricity and water line are just a few meters away from the property.

Within walking distance are a school, church, shops, several resorts, and all important facilities for family life.