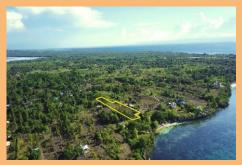

## Price per m²: Php 1,083

Lot Area: 3,740 m²

Would you like to build a romantic home for your family in a quiet neighborhood? This property is in a great location near the beach. It has an area of 3,740 sq.m. and the price is 4,050,000 (1,083 per sq.m.).

The land is flat and rocky, and it was developed by a caretaker and used for farming. This lot is composed of two parcels, it is also available to sell just one part of the lot. It is the perfect location to build a beautiful house for somebody who wishes to have a place near the sea.