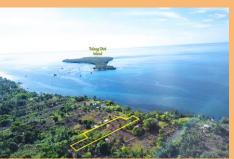

It is a few kilometers away from Consuelo port.

Nearby tourist spots are Timubo cave, Lake Danao, and Tulang Daku island with white sand beach and great diving spots with beautiful corals. A boat ride to Tulang Diot Island with a romantic fishing village and gorgeous white sand beach takes 5 minutes.