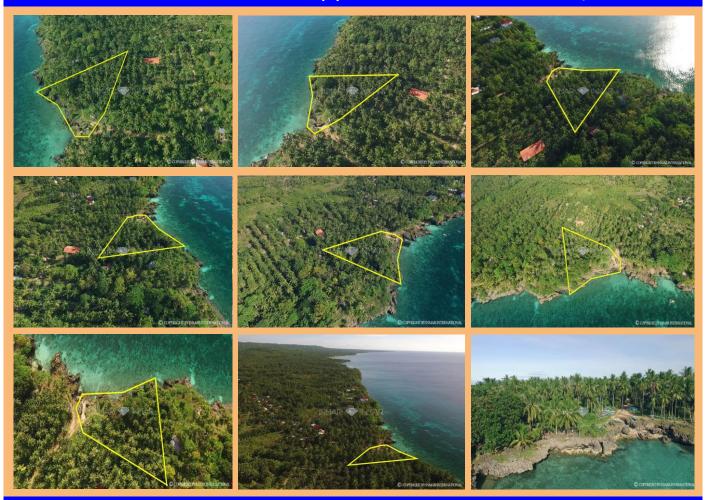

## Union, San Francisco, Cebu, Philippines

Php 9,900,000

Price per m<sup>2</sup>: Php 4,000

Lot Area: 2,475 m<sup>2</sup>

This beach cliff property has an excellent location for a beach resort or residential house and is located along the road. It is approximately fifteen minutes away from Consuelo port.

The lot is flat and has a rocky surface; a huge part of this property is planted with fully-grown coconut trees. The electricity and water line are very close to the property.

Nearby tourist spots are Lake Danao, and Paraiso Cave approximately fifteen minutes drive away from the property. Few kilometers away is also Mangodlong Beach. There are the most beautiful resorts with white sand beaches, swimming pools, and good restaurants: Mangodlong Paradise resort, Mangodlong Rock resort, and Ocean Heaven resort.