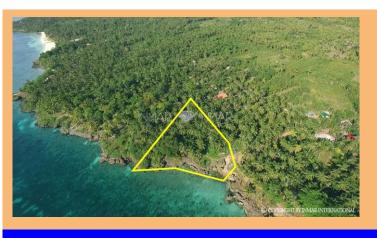

## Union, San Francisco, Cebu, Philippines

Php 9,900,000

Price per m<sup>2</sup>: Php 4,000

Lot Area: 2,475 m<sup>2</sup>

This beach cliff property has an excellent location for a beach resort or residential house and is located along the road. It is approximately fifteen minutes away from Consuelo port.

The lot is flat and has a rocky surface; a huge part of this property is planted with fully-grown coconut trees. The electricity and water line are very close to the property.

Nearby tourist spots are Lake Danao, and Paraiso Cave approximately fifteen minutes drive away from the property. Few kilometers away is also Mangodlong Beach. There are the most beautiful resorts with white sand beaches, swimming pools, and good restaurants: Mangodlong Paradise resort, Mangodlong Rock resort, and Ocean Heaven resort.