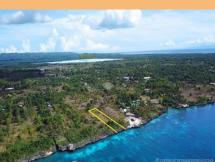

## Price per m<sup>2</sup>: Php 2,166

Lot Area: 1,524 m<sup>2</sup>

This Beach Cliff property is in a great location with a panoramic ocean view. It has an area of 1,524 sq.m. and the price is 3.3M (2,166 per sq.m.). The land is flat and rocky surface, and it was developed by a caretaker and used for farming.

Near the sea is a high cliff that has a spectacular view, and it is naturally deep, with great potential for deep-water activities.

The electricity and water line are just a few meters away from the property.