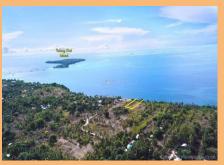

## Price per m<sup>2</sup>: Php 2,166

Lot Area: 1,524 m<sup>2</sup>

This Beach Cliff property is in a great location with a panoramic ocean view. It has an area of 1,524 sq.m. and the price is 3.3M (2,166 per sq.m.). The land is flat and rocky surface, and it was developed by a caretaker and used for farming.

Within walking distance are a school, church, shops, several resorts, and.

It is a few kilometers away from Consuelo port.

Nearby tourist spots are Timubo cave, Lake Danao, and Tulang Daku island with white sand beach and great diving spots with beautiful corals. A boat ride to Tulang Diot Island with a romantic fishing village and gorgeous white sand beach takes 5 minutes.