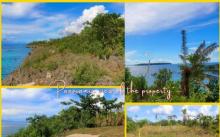

## Price per m<sup>2</sup>: Php 2,166

Lot Area: 1,524 m<sup>2</sup>

This Beach Cliff property is in a great location with a panoramic ocean view. It has an area of 1,524 sq.m. and the price is 3.3M (2,166 per sq.m.). The land is flat and rocky surface, and it was developed by a caretaker and used for farming.

Near the sea is a high cliff that has a spectacular view, and it is naturally deep, with great potential for deep-water activities.

The electricity and water line are just a few meters away from the property.