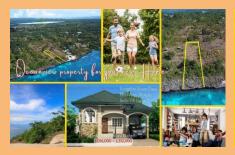

## Sonog, San Francisco, Cebu, Philippines

Php 3,300,000

## Price per m<sup>2</sup>: Php 2,166

Lot Area: 1,524 m<sup>2</sup>

This Beach Cliff property is in a great location with a panoramic ocean view. It has an area of 1,524 sq.m. and the price is 3.3M (2,166 per sq.m.). The land is flat and rocky surface, and it was developed by a caretaker and used for farming.

It is the perfect location to build a resort or a beautiful house for somebody who wishes to have a place near the sea. The new owner will enjoy from the porch of his house the most beautiful sunrise and sunsets.