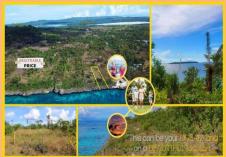

## Price per m<sup>2</sup>: Php 2,166

Lot Area: 1,524 m<sup>2</sup>

This Beach Cliff property is in a great location with a panoramic ocean view. It has an area of 1,524 sq.m. and the price is 3.3M (2,166 per sq.m.). The land is flat and rocky surface, and it was developed by a caretaker and used for farming.