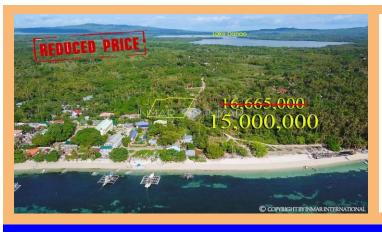

## Ezperanza, San Francisco, Cebu, Philippines

Php 15,000,000

## Price per m<sup>2</sup>: Php 2,700

Lot Area: 5,555 m<sup>2</sup>

This lot is in an excellent location along the road, situated in Barangay Esperanza. The land quality is flat, and it has a lot of mango trees, palm trees, and other trees good for making wood lumber. Potential to build residential and commercial houses, it is near to the electricity and water line.