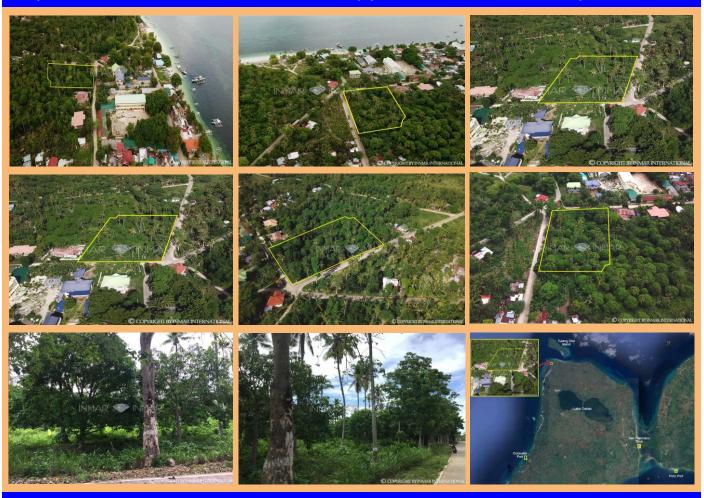

## Price per m<sup>2</sup>: Php 2,700

Lot Area: 5,555 m<sup>2</sup>

This lot is in an excellent location along the road, situated in Barangay Esperanza. The land quality is flat, and it has a lot of mango trees, palm trees, and other trees good for making wood lumber. Potential to build residential and commercial houses, it is near to the electricity and water line.

Beautiful white-sand beaches are just a few minutes away from the property. Nearby are Sari-sari stores(small shops)where you can buy some of your daily needs. Fresh vegetables, fishes and other kinds of seafood are also available. There are resorts; Aladin White Beach (they have the best pizza on the island), Uncle Rock offers a Korean food and Diving Centre and Sunset Vista.

The nearest tourist spot is the small island Tulang Diot. It is one of the most beautiful places in Camotes. Around 20 minutes from Consuelo port to the property.

0,