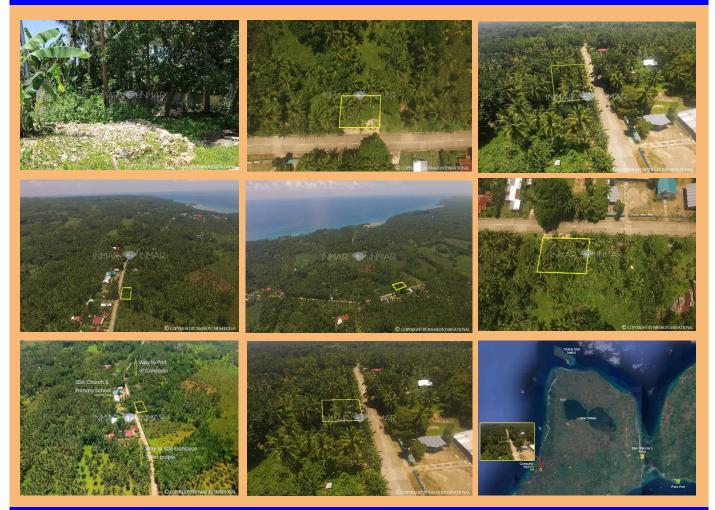

## Lot Area: 441 m<sup>2</sup>

This lot is located along the main road from Consuelo Port to San Francisco town. It is an ideal place to build a residential house. It is only a few minutes away from Consuelo port. Across this lot are a private elementary school and a church. The lot is already surrounded by a concrete fence and the quality of land is flat and good for gardening.

The neighborhood is quiet and peaceful surrounded by Palm trees. In the town of Consuelo is everything you need to live: market, shops, a very beautiful modern church, schools, and even a high school.

Nearby tourist spots are Amazing Cave and Paraiso Cave which are only a few minute's drives from the property. Mangodlong Beach is also a few kilometers away from where you can find the finest resorts on the island.