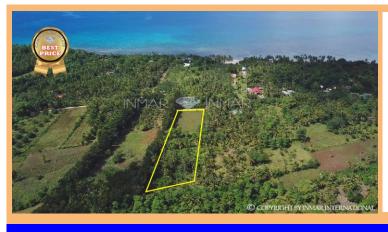

## Union, San Francisco, Cebu, Philippines

Php 3,900,000

Price per m<sup>2</sup>: Php 445

Lot Area: 8,762 m<sup>2</sup>

This property is located along the road. It is in an excellent location to build a beautiful house. The neighborhood is quietand peaceful, surrounded by Palm trees.

Across the property, a few minutes, walking distance, is a white sand beach.

The lot is flat; one part is planted with corn, and a huge portion is planted of coconut trees and quality wood lumber.

The electricity and water line are just beside the property.