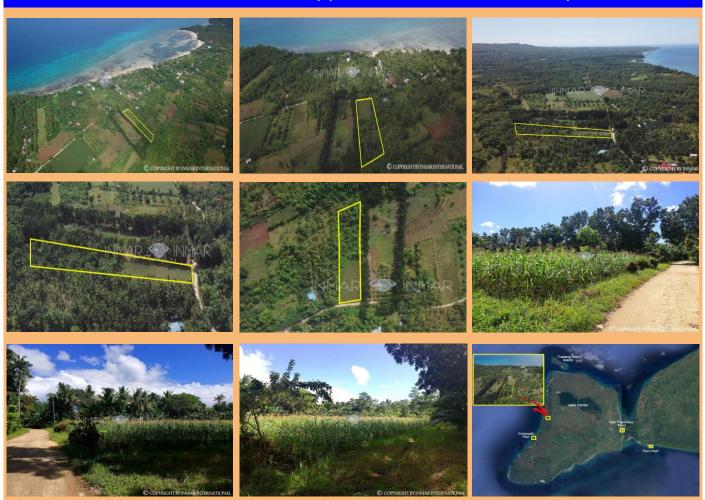

## Union, San Francisco, Cebu, Philippines

Php 3,900,000

Price per m<sup>2</sup>: Php 445

Lot Area: 8,762 m<sup>2</sup>

This property is located along the road. It is in an excellent location to build a beautiful house. The neighborhood is quietand peaceful, surrounded by Palm trees.

Across the property, a few minutes, walking distance, is a white sand beach.

The lot is flat; one part is planted with corn, and a huge portion is planted of coconut trees and quality wood lumber.

The electricity and water line are just beside the property.

It is a few minutes away from Consuelo port.

In Consuelo town is everything you need for life: a market, shops, a stunning modern church, primary schools, and a high school.

Nearby tourist spots are Amazing Cave and Paraiso Cave, which are only a few minutes' drives from the property. Mangodlong Beach is also a few kilometers away. There are the most beautiful resorts with white sand beaches, swimming pools, and good restaurants.